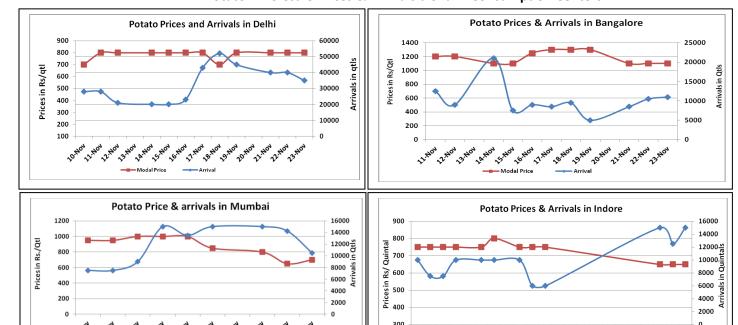

# **Potato Wholesale Prices & Arrivals trend in Consumption Centers**

Note: The above graph is made on data collected by Agriwatch through private sources because Agmarknet data are not consistent and lots of gaps in reporting.