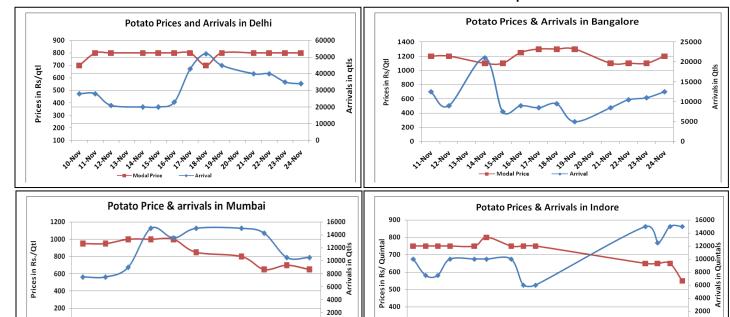

## **Potato Wholesale Prices & Arrivals trend in Consumption Centers**

Note: The above graph is made on data collected by Agriwatch through private sources because Agmarknet data are not consistent and lots of gaps in reporting.