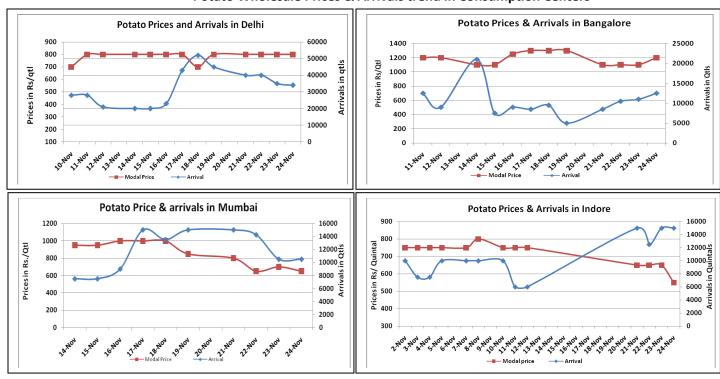

## **Potato Wholesale Prices & Arrivals trend in Consumption Centers**

Note: The above graph is made on data collected by Agriwatch through private sources because Agmarknet data are not consistent and lots of gaps in reporting.