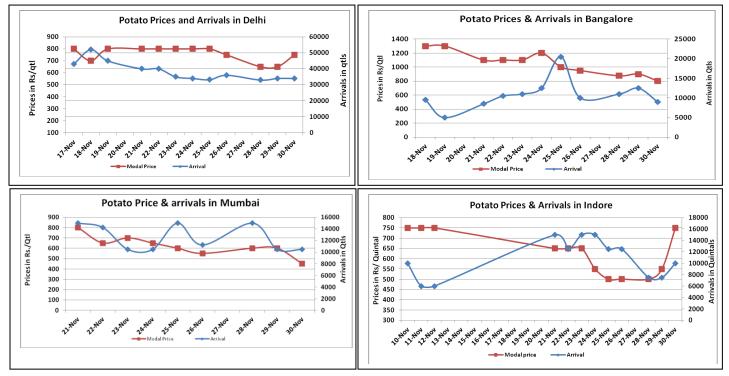

## Potato Wholesale Prices & Arrivals trend in Consumption Centers

Note: The above graph is made on data collected by Agriwatch through private sources because Agmarknet data are not consistent and lots of gaps in reporting.

### Potato Prices & Arrivals in major Mandis as on 30.Nov.2016

| Mandis          | Farrukhabad | Khandauli | Indore  | Bangalore | Tarkeshwar (W.B) | Burdwan (W.B) |
|-----------------|-------------|-----------|---------|-----------|------------------|---------------|
| Price (Rs./Qtl) | 500-600     | 300-500   | 200-500 | 700-900   | 1080             | 880           |
| Arrivals (Qtl)  | 5250        | 56700     | 10000   | 9000      | -                | -             |

### Potato Prices & Arrivals in major Mandis as on 29.Nov.2016

| Mandis          | Farrukhabad | Khandauli | Indore  | Bangalore | Tarkeshwar(W.B) | Burdwan (W.B) |
|-----------------|-------------|-----------|---------|-----------|-----------------|---------------|
| Price (Rs./Qtl) | 700-800     | 400-700   | 300-800 | 800-1000  | 1120            | 920           |
| Arrivals (Qtl)  | 800         | 54000     | 7500    | 12500     | -               | -             |