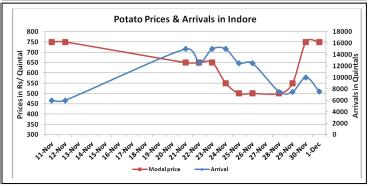

### **Potato Wholesale Prices & Arrivals trend in Consumption Centers**

Note: The above graph is made on data collected by Agriwatch through private sources because Agmarknet data are not consistent and lots of gaps in reporting.