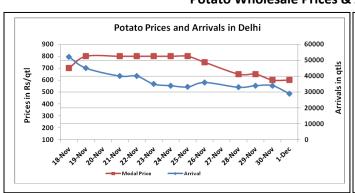

### **Potato Wholesale Prices & Arrivals trend in Consumption Centers**

Note: The above graph is made on data collected by Agriwatch through private sources because Agmarknet data are not consistent and lots of gaps in reporting.