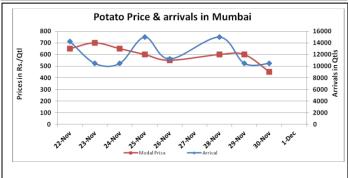

### **Potato Wholesale Prices & Arrivals trend in Consumption Centers**

Note: The above graph is made on data collected by Agriwatch through private sources because Agmarknet data are not consistent and lots of gaps in reporting.