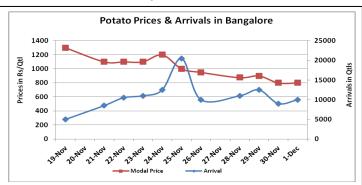

### **Potato Wholesale Prices & Arrivals trend in Consumption Centers**

Note: The above graph is made on data collected by Agriwatch through private sources because Agmarknet data are not consistent and lots of gaps in reporting.