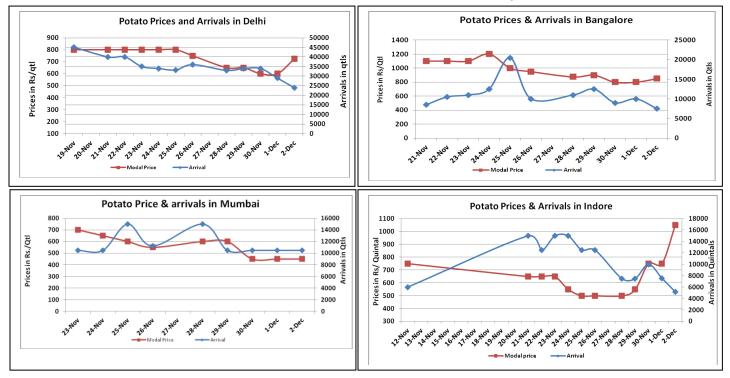

## Potato Wholesale Prices & Arrivals trend in Consumption Centers

Note: The above graph is made on data collected by Agriwatch through private sources because Agmarknet data are not consistent and lots of gaps in reporting.

#### Potato Prices & Arrivals in major Mandis as on 02.Dec.2016

| Mandis          | Farrukhabad | Khandauli | Indore   | Bangalore | Tarkeshwar (W.B) | Burdwan (W.B) |
|-----------------|-------------|-----------|----------|-----------|------------------|---------------|
| Price (Rs./Qtl) | 560-640     | 200-400   | 500-1600 | 700-1000  | 920              | 680           |
| Arrivals (Qtl)  | 10000       | 63000     | 5150     | 7500      | -                | -             |

### Potato Prices & Arrivals in major Mandis as on 01.Dec.2016

| Mandis          | Farrukhabad | Khandauli | Indore  | Bangalore | Tarkeshwar(W.B) | Burdwan (W.B) |
|-----------------|-------------|-----------|---------|-----------|-----------------|---------------|
| Price (Rs./Qtl) | 500-600     | 300-400   | 300-500 | 700-900   | 1000            | 880           |
| Arrivals (Qtl)  | 7500        | 63000     | 7550    | 10000     | -               | -             |