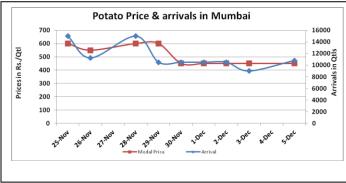

## **Potato Wholesale Prices & Arrivals trend in Consumption Centers**

Note: The above graph is made on data collected by Agriwatch through private sources because Agmarknet data are not consistent and lots of gaps in reporting.