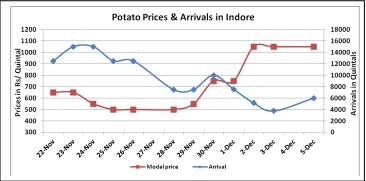

## **Potato Wholesale Prices & Arrivals trend in Consumption Centers**

Note: The above graph is made on data collected by Agriwatch through private sources because Agmarknet data are not consistent and lots of gaps in reporting.

#### Potato Prices & Arrivals in major Mandis as on 05.Dec.2016

| Mandis          | Farrukhabad | Khandauli | Indore   | Bangalore | Tarkeshwar (W.B) | Burdwan (W.B) |
|-----------------|-------------|-----------|----------|-----------|------------------|---------------|
| Price (Rs./Qtl) | 550         | 200-500   | 400-1700 | 1000-1100 | 800              | 680           |
| Arrivals (Qtl)  | 14000       | 63000     | 6000     | 8000      | -                | -             |

### Potato Prices & Arrivals in major Mandis as on 03.Dec.2016

| Mandis          | Farrukhabad | Khandauli | Indore   | Bangalore | Tarkeshwar(W.B) | Burdwan (W.B) |
|-----------------|-------------|-----------|----------|-----------|-----------------|---------------|
| Price (Rs./Qtl) | 560-640     | 200-500   | 500-1600 | 800-1000  | Closed          | Closed        |
| Arrivals (Qtl)  | 120000      | 63000     | 3750     | 7500      | Closed          | Closed        |