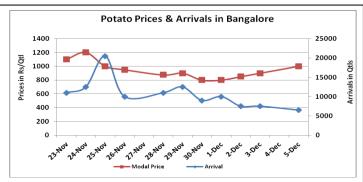

## **Potato Wholesale Prices & Arrivals trend in Consumption Centers**

Note: The above graph is made on data collected by Agriwatch through private sources because Agmarknet data are not consistent and lots of gaps in reporting.

#### Potato Prices & Arrivals in major Mandis as on 05.Dec.2016

| Mandis          | Farrukhabad | Khandauli | Indore   | Bangalore | Tarkeshwar (W.B) | Burdwan (W.B) |
|-----------------|-------------|-----------|----------|-----------|------------------|---------------|
| Price (Rs./Qtl) | 550         | 200-500   | 400-1700 | 1000-1100 | 800              | 680           |
| Arrivals (Qtl)  | 14000       | 63000     | 6000     | 8000      | -                | -             |

### Potato Prices & Arrivals in major Mandis as on 03.Dec.2016

| Mandis          | Farrukhabad | Khandauli | Indore   | Bangalore | Tarkeshwar(W.B) | Burdwan (W.B) |
|-----------------|-------------|-----------|----------|-----------|-----------------|---------------|
| Price (Rs./Qtl) | 560-640     | 200-500   | 500-1600 | 800-1000  | Closed          | Closed        |
| Arrivals (Qtl)  | 120000      | 63000     | 3750     | 7500      | Closed          | Closed        |