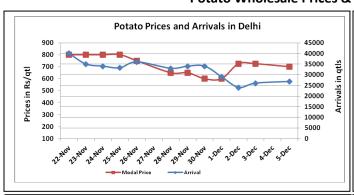

## **Potato Wholesale Prices & Arrivals trend in Consumption Centers**

Note: The above graph is made on data collected by Agriwatch through private sources because Agmarknet data are not consistent and lots of gaps in reporting.

#### Potato Prices & Arrivals in major Mandis as on 05.Dec.2016

| Mandis          | Farrukhabad | Khandauli | Indore   | Bangalore | Tarkeshwar (W.B) | Burdwan (W.B) |
|-----------------|-------------|-----------|----------|-----------|------------------|---------------|
| Price (Rs./Qtl) | 550         | 200-500   | 400-1700 | 1000-1100 | 800              | 680           |
| Arrivals (Qtl)  | 14000       | 63000     | 6000     | 8000      | -                | -             |

### Potato Prices & Arrivals in major Mandis as on 03.Dec.2016

| Mandis          | Farrukhabad | Khandauli | Indore   | Bangalore | Tarkeshwar(W.B) | Burdwan (W.B) |
|-----------------|-------------|-----------|----------|-----------|-----------------|---------------|
| Price (Rs./Qtl) | 560-640     | 200-500   | 500-1600 | 800-1000  | Closed          | Closed        |
| Arrivals (Qtl)  | 120000      | 63000     | 3750     | 7500      | Closed          | Closed        |