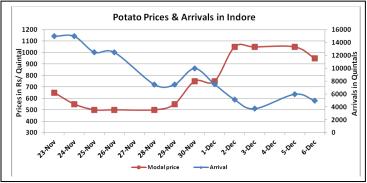

### **Potato Wholesale Prices & Arrivals trend in Consumption Centers**

Note: The above graph is made on data collected by Agriwatch through private sources because Agmarknet data are not consistent and lots of gaps in reporting.

### Potato Prices & Arrivals in major Mandis as on 06.Dec.2016

| Mandis          | Farrukhabad | Khandauli | Indore   | Bangalore | Tarkeshwar (W.B) | Burdwan (W.B) |
|-----------------|-------------|-----------|----------|-----------|------------------|---------------|
| Price (Rs./Qtl) | 500-550     | 200-600   | 400-1500 | 900-1100  | 800              | 680           |
| Arrivals (Qtl)  | 25000       | 54000     | 5000     | 6500      | -                | -             |

#### Potato Prices & Arrivals in major Mandis as on 05.Dec.2016

| Mandis          | Farrukhabad | Khandauli | Indore   | Bangalore | Tarkeshwar(W.B) | Burdwan (W.B) |
|-----------------|-------------|-----------|----------|-----------|-----------------|---------------|
| Price (Rs./Qtl) | 550         | 200-500   | 400-1700 | 1000-1100 | 800             | 680           |
| Arrivals (Qtl)  | 14000       | 63000     | 6000     | 8000      | -               | -             |

(Source: Agriwatch)