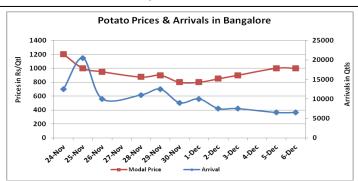

### **Potato Wholesale Prices & Arrivals trend in Consumption Centers**

Note: The above graph is made on data collected by Agriwatch through private sources because Agmarknet data are not consistent and lots of gaps in reporting.

### Potato Prices & Arrivals in major Mandis as on 06.Dec.2016

| Mandis          | Farrukhabad | Khandauli | Indore   | Bangalore | Tarkeshwar (W.B) | Burdwan (W.B) |
|-----------------|-------------|-----------|----------|-----------|------------------|---------------|
| Price (Rs./Qtl) | 500-550     | 200-600   | 400-1500 | 900-1100  | 800              | 680           |
| Arrivals (Qtl)  | 25000       | 54000     | 5000     | 6500      | -                | -             |

#### Potato Prices & Arrivals in major Mandis as on 05.Dec.2016

| Mandis          | Farrukhabad | Khandauli | Indore   | Bangalore | Tarkeshwar(W.B) | Burdwan (W.B) |
|-----------------|-------------|-----------|----------|-----------|-----------------|---------------|
| Price (Rs./Qtl) | 550         | 200-500   | 400-1700 | 1000-1100 | 800             | 680           |
| Arrivals (Qtl)  | 14000       | 63000     | 6000     | 8000      | -               | -             |

(Source: Agriwatch)