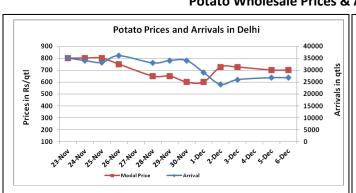

### **Potato Wholesale Prices & Arrivals trend in Consumption Centers**

Note: The above graph is made on data collected by Agriwatch through private sources because Agmarknet data are not consistent and lots of gaps in reporting.

### Potato Prices & Arrivals in major Mandis as on 06.Dec.2016

| Mandis          | Farrukhabad | Khandauli | Indore   | Bangalore | Tarkeshwar (W.B) | Burdwan (W.B) |
|-----------------|-------------|-----------|----------|-----------|------------------|---------------|
| Price (Rs./Qtl) | 500-550     | 200-600   | 400-1500 | 900-1100  | 800              | 680           |
| Arrivals (Qtl)  | 25000       | 54000     | 5000     | 6500      | -                | -             |

#### Potato Prices & Arrivals in major Mandis as on 05.Dec.2016

| Mandis          | Farrukhabad | Khandauli | Indore   | Bangalore | Tarkeshwar(W.B) | Burdwan (W.B) |
|-----------------|-------------|-----------|----------|-----------|-----------------|---------------|
| Price (Rs./Qtl) | 550         | 200-500   | 400-1700 | 1000-1100 | 800             | 680           |
| Arrivals (Qtl)  | 14000       | 63000     | 6000     | 8000      | -               | -             |

(Source: Agriwatch)