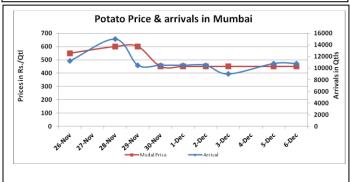

### **Potato Wholesale Prices & Arrivals trend in Consumption Centers**

Note: The above graph is made on data collected by Agriwatch through private sources because Agmarknet data are not consistent and lots of gaps in reporting.

### Potato Prices & Arrivals in major Mandis as on 06.Dec.2016

| Mandis          | Farrukhabad | Khandauli | Indore   | Bangalore | Tarkeshwar (W.B) | Burdwan (W.B) |
|-----------------|-------------|-----------|----------|-----------|------------------|---------------|
| Price (Rs./Qtl) | 500-550     | 200-600   | 400-1500 | 900-1100  | 800              | 680           |
| Arrivals (Qtl)  | 25000       | 54000     | 5000     | 6500      | -                | -             |

#### Potato Prices & Arrivals in major Mandis as on 05.Dec.2016

| Mandis          | Farrukhabad | Khandauli | Indore   | Bangalore | Tarkeshwar(W.B) | Burdwan (W.B) |
|-----------------|-------------|-----------|----------|-----------|-----------------|---------------|
| Price (Rs./Qtl) | 550         | 200-500   | 400-1700 | 1000-1100 | 800             | 680           |
| Arrivals (Qtl)  | 14000       | 63000     | 6000     | 8000      | -               | -             |

(Source: Agriwatch)