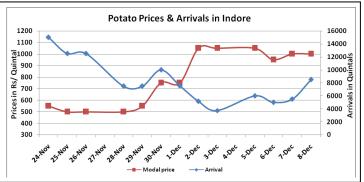

### **Potato Wholesale Prices & Arrivals trend in Consumption Centers**

Note: The above graph is made on data collected by Agriwatch through private sources because Agmarknet data are not consistent and lots of gaps in reporting

## Potato Prices & Arrivals in major Mandis as on 08.Dec.2016

| Mandis          | Farrukhabad | Khandauli | Indore   | Bangalore | Tarkeshwar (W.B) | Burdwan (W.B) |
|-----------------|-------------|-----------|----------|-----------|------------------|---------------|
| Price (Rs./Qtl) | 450-500     | 200-350   | 400-1600 | 1000-1300 | 800              | 680           |
| Arrivals (Qtl)  | 40000       | 63000     | 8500     | 11000     | -                | -             |

## Potato Prices & Arrivals in major Mandis as on 07.Dec.2016

| Mandis          | Farrukhabad | Khandauli | Indore   | Bangalore | Tarkeshwar(W.B) | Burdwan (W.B) |
|-----------------|-------------|-----------|----------|-----------|-----------------|---------------|
| Price (Rs./Qtl) | 500-525     | 200-500   | 400-1600 | 1000-1100 | 800             | 680           |
| Arrivals (Qtl)  | 30000       | 54000     | 5500     | 9000      | -               | -             |