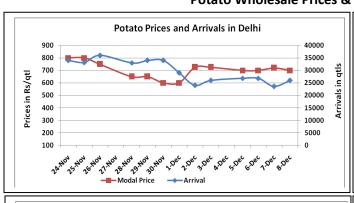

### **Potato Wholesale Prices & Arrivals trend in Consumption Centers**

Note: The above graph is made on data collected by Agriwatch through private sources because Agmarknet data are not consistent and lots of gaps in reporting

## Potato Prices & Arrivals in major Mandis as on 08.Dec.2016

| Mandis          | Farrukhabad | Khandauli | Indore   | Bangalore | Tarkeshwar (W.B) | Burdwan (W.B) |
|-----------------|-------------|-----------|----------|-----------|------------------|---------------|
| Price (Rs./Qtl) | 450-500     | 200-350   | 400-1600 | 1000-1300 | 800              | 680           |
| Arrivals (Qtl)  | 40000       | 63000     | 8500     | 11000     | -                | -             |

## Potato Prices & Arrivals in major Mandis as on 07.Dec.2016

| Mandis          | Farrukhabad | Khandauli | Indore   | Bangalore | Tarkeshwar(W.B) | Burdwan (W.B) |
|-----------------|-------------|-----------|----------|-----------|-----------------|---------------|
| Price (Rs./Qtl) | 500-525     | 200-500   | 400-1600 | 1000-1100 | 800             | 680           |
| Arrivals (Qtl)  | 30000       | 54000     | 5500     | 9000      | -               | -             |