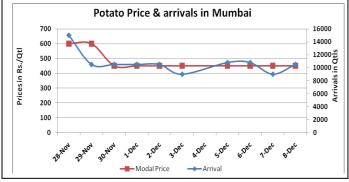

### **Potato Wholesale Prices & Arrivals trend in Consumption Centers**

Note: The above graph is made on data collected by Agriwatch through private sources because Agmarknet data are not consistent and lots of gaps in reporting

# Potato Prices in major markets – Wholesale vs. Retail as 08.Dec.2016

| POTATO-Wholesale and Retail Prices |                            |                         |  |  |  |  |
|------------------------------------|----------------------------|-------------------------|--|--|--|--|
| Centre                             | Wholesale Prices (Rs./Qtl) | Retail Prices (Rs./Qtl) |  |  |  |  |
| Centre                             | 08 Dec 2016                | 08 Dec 2016             |  |  |  |  |
| DELHI                              | 525                        | 1700                    |  |  |  |  |
| LUCKNOW                            | 900                        | 1200                    |  |  |  |  |
| AHMEDABAD                          | 1300                       | 1500                    |  |  |  |  |
| BHOPAL                             | 1100                       | 1200                    |  |  |  |  |
| MUMBAI                             | 800                        | 2000                    |  |  |  |  |
| JAIPUR                             | 450                        | 800                     |  |  |  |  |
| BHUBANESHWAR                       | 700                        | 1000                    |  |  |  |  |
| KOLKATA                            | 1100                       | 1600                    |  |  |  |  |
| HYDERABAD                          | 2400                       | 2600                    |  |  |  |  |
| BENGALURU                          | 1500                       | 2600                    |  |  |  |  |
| TRIVANDPURAM                       | 2900                       | 3600                    |  |  |  |  |
| CHENNAI                            | 1300                       | 2500                    |  |  |  |  |