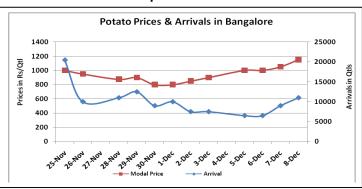

### **Potato Wholesale Prices & Arrivals trend in Consumption Centers**

Note: The above graph is made on data collected by Agriwatch through private sources because Agmarknet data are not consistent and lots of gaps in reporting

## Potato Prices & Arrivals in major Mandis as on 08.Dec.2016

| Mandis          | Farrukhabad | Khandauli | Indore   | Bangalore | Tarkeshwar (W.B) | Burdwan (W.B) |
|-----------------|-------------|-----------|----------|-----------|------------------|---------------|
| Price (Rs./Qtl) | 450-500     | 200-350   | 400-1600 | 1000-1300 | 800              | 680           |
| Arrivals (Qtl)  | 40000       | 63000     | 8500     | 11000     | -                | -             |

## Potato Prices & Arrivals in major Mandis as on 07.Dec.2016

| Mandis          | Farrukhabad | Khandauli | Indore   | Bangalore | Tarkeshwar(W.B) | Burdwan (W.B) |
|-----------------|-------------|-----------|----------|-----------|-----------------|---------------|
| Price (Rs./Qtl) | 500-525     | 200-500   | 400-1600 | 1000-1100 | 800             | 680           |
| Arrivals (Qtl)  | 30000       | 54000     | 5500     | 9000      | -               | -             |