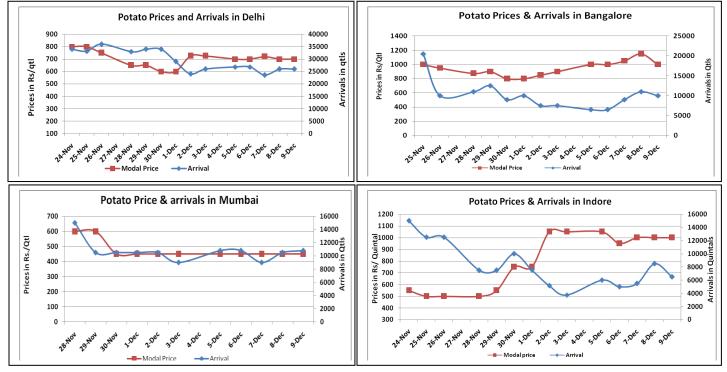

# Potato Wholesale Prices & Arrivals trend in Consumption Centers

Note: The above graph is made on data collected by Agriwatch through private sources because Agmarknet data are not consistent and lots of gaps in reporting.