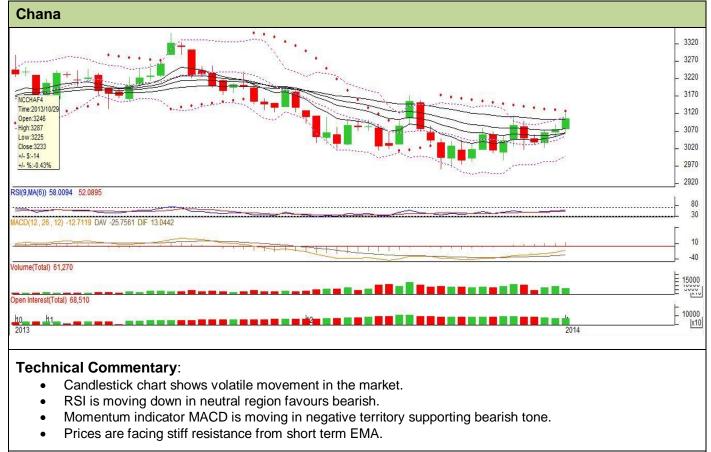

## Commodity: Chana Contract: January

## Exchange: NCDEX Expiry: January 20, 2013



| Strategy: Buy                                          |       |         |      |            |      |      |      |
|--------------------------------------------------------|-------|---------|------|------------|------|------|------|
| Intraday Supports & Resistances                        |       |         | S1   | S2         | PCP  | R1   | R2   |
| Chana                                                  | NCDEX | January | 2951 | 2921       | 3105 | 3218 | 3377 |
| Pre-Market Intraday Trade Call*                        |       |         | Call | Entry      | T1   | T2   | SL   |
| Chana                                                  | NCDEX | January | Buy  | Above 3099 | 3123 | 3144 | 3085 |
| *Do not carry forward the position until the next day. |       |         |      |