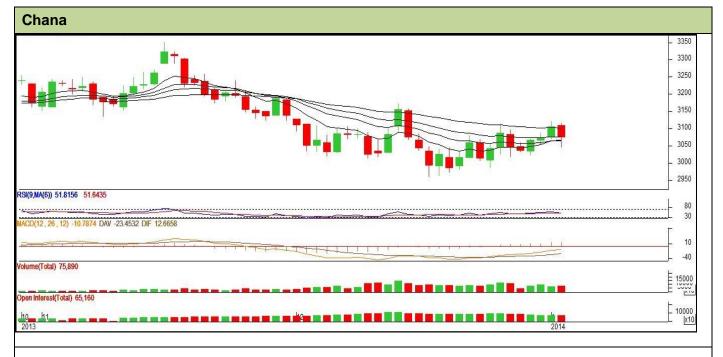

## **Technical Commentary:**

- Candlestick chart shows volatile movement in the market.
- RSI is moving down in neutral region favours bearish.
- Momentum indicator MACD is moving in negative territory supporting bearish tone.
- Prices are facing stiff resistance from short term EMA.

| Strategy: Sell                                         |       |         |      |            |      |      |      |
|--------------------------------------------------------|-------|---------|------|------------|------|------|------|
| Intraday Supports & Resistances                        |       |         | S1   | S2         | PCP  | R1   | R2   |
| Chana                                                  | NCDEX | January | 2951 | 2921       | 3074 | 3218 | 3377 |
| Pre-Market Intraday Trade Call*                        |       |         | Call | Entry      | T1   | T2   | SL   |
| Chana                                                  | NCDEX | January | Sell | Below 3095 | 3051 | 3029 | 3121 |
| *Do not carry forward the position until the next day. |       |         |      |            |      |      |      |