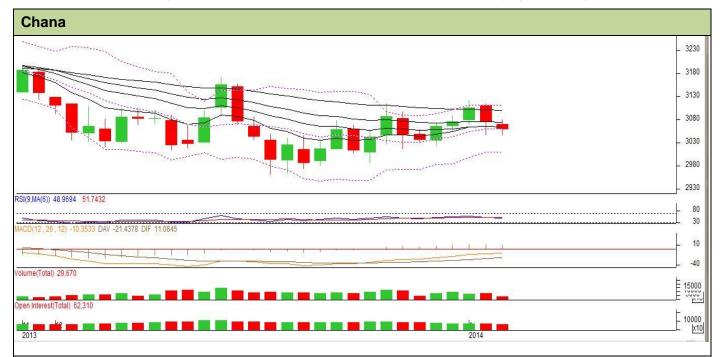

## **Technical Commentary:**

- Candlestick chart shows volatile movement in the market.
- RSI is moving down in neutral region favours bearish.
- Momentum indicator MACD is moving in negative territory supporting bearish tone.
- Prices are facing stiff resistance from short term EMA.

## Strategy: Sell

| •                                                     |       |         |            |            |      |      |      |
|-------------------------------------------------------|-------|---------|------------|------------|------|------|------|
| Intraday Supports & Resistances                       |       |         | <b>S</b> 1 | S2         | PCP  | R1   | R2   |
| Chana                                                 | NCDEX | January | 2951       | 2921       | 3059 | 3218 | 3377 |
| Pre-Market Intraday Trade Call*                       |       |         | Call       | Entry      | T1   | T2   | SL   |
| Chana                                                 | NCDEX | January | Sell       | Below 3076 | 3049 | 3037 | 3092 |
| *Do not carry forward the position until the next day |       |         |            |            |      |      |      |