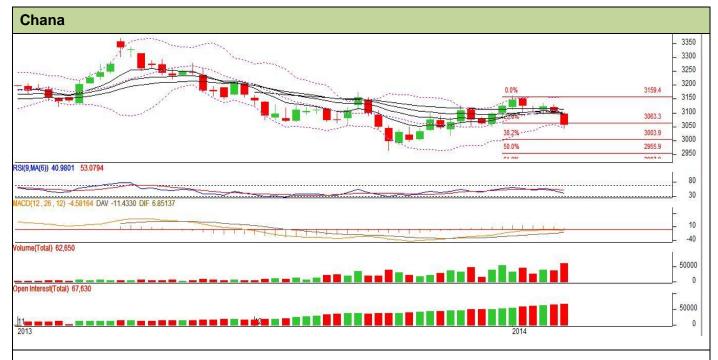

## **Technical Commentary:**

- Candlestick chart shows volatile movement in the market.
- RSI is moving down in neutral region favours bulls.
- Momentum indicator MACD is moving in negative territory supporting bearish tone.
- Prices are facing stiff resistance from short term EMA.

| Strategy: Sell                                         |       |          |      |            |      |      |      |
|--------------------------------------------------------|-------|----------|------|------------|------|------|------|
| Intraday Supports & Resistances                        |       |          | S1   | S2         | PCP  | R1   | R2   |
| Chana                                                  | NCDEX | February | 2951 | 2921       | 3056 | 3218 | 3377 |
| Pre-Market Intraday Trade Call*                        |       |          | Call | Entry      | T1   | T2   | SL   |
| Chana                                                  | NCDEX | February | Sell | Above 3067 | 3045 | 3034 | 3080 |
| *Do not carry forward the position until the next day. |       |          |      |            |      |      |      |