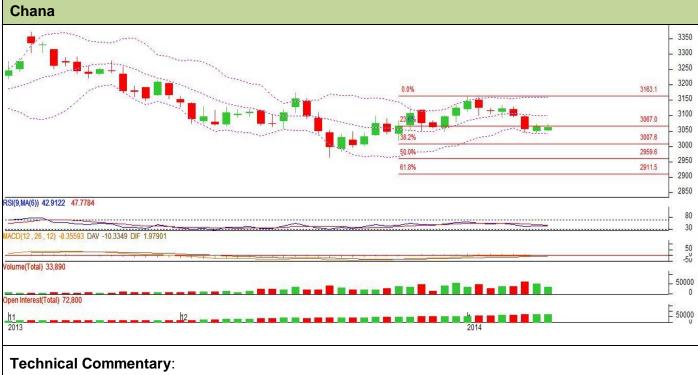

## Exchange: NCDEX Expiry: January 20, 2013

- Candlestick chart shows range-bound movement in the market.
- RSI is moving flat in neutral region favours sideways movement.
- Momentum indicator MACD is moving in negative territory supporting bearish tone.
- Prices are facing stiff resistance from short term EMA.