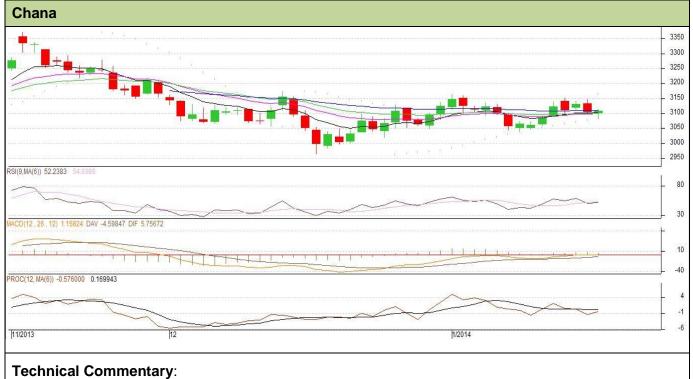

## Exchange: NCDEX Expiry: February 20, 2013

- Candlestick chart shows volatile movement in the market.
- RSI is moving down in neutral region favours weak movement.
- Momentum indicator MACD is moving in negative territory supporting bearish tone.
- Prices are facing stiff resistance from short term EMA.