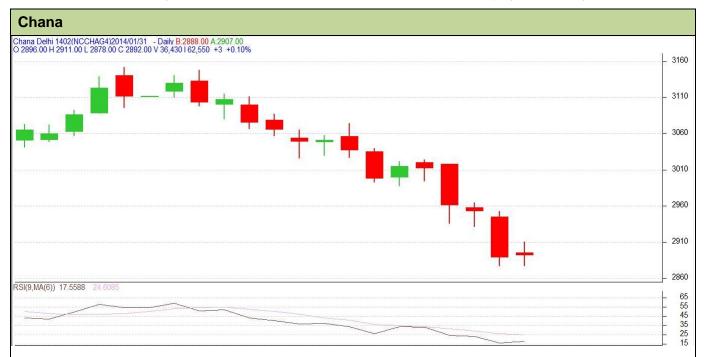

## **Technical Commentary**:

- Candlestick chart shows weak tone in the market.
- · RSI is moving up in neutral region favours weak movement.
- Momentum indicator MACD is moving in negative territory supporting bearish tone.
- Prices are facing stiff resistance from short term EMA.