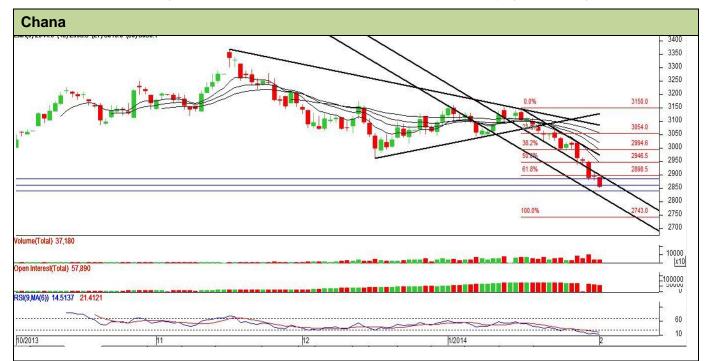

## **Technical Commentary:**

- Candlestick chart shows weak tone in the market.
- RSI is moving down in oversold region favours weak movement.
- Momentum indicator MACD is moving in negative territory supporting bearish tone.
- Prices are facing stiff resistance from short term EMA.

| _ | <br>• | te | $\sim$ |   | • | $\sim$ 1 |  |
|---|-------|----|--------|---|---|----------|--|
| • | <br>~ | -  |        | • | - | -        |  |
|   |       |    |        |   |   |          |  |

| Intraday Suppor                                        | rts & Resis | tances   | <b>S</b> 1 | S2    | PCP  | R1   | R2   |  |  |  |  |  |
|--------------------------------------------------------|-------------|----------|------------|-------|------|------|------|--|--|--|--|--|
| Chana                                                  | NCDEX       | February | 2800       | 2751  | 2855 | 2956 | 3000 |  |  |  |  |  |
| Pre-Market Intraday Trade Call*                        |             |          | Call       | Entry | T1   | T2   | SL   |  |  |  |  |  |
| Chana                                                  | NCDEX       | February | Sell       | <2862 | 2841 | 2831 | 2875 |  |  |  |  |  |
| *Do not carry forward the position until the next day. |             |          |            |       |      |      |      |  |  |  |  |  |