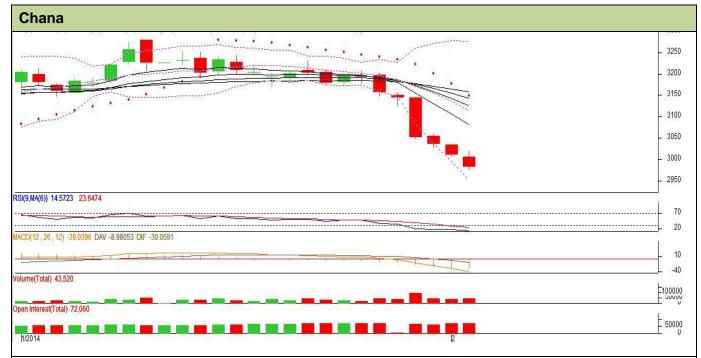

## **Technical Commentary**:

- Candlestick chart shows weak tone in the market.
- RSI is moving down in oversold region favours weak movement.
- Momentum indicator MACD is moving in negative territory supporting bearish tone.
- Prices are facing stiff resistance from short term EMA.

| C+ | ra  | t۵ | $\alpha$ |     | 94 | ы   |
|----|-----|----|----------|-----|----|-----|
| Οı | ı a | rc | ч١       | / - | J  | 711 |

| Intraday Supports & Resistances                        |       |       | <b>S</b> 1 | S2    | PCP  | R1   | R2   |  |  |  |
|--------------------------------------------------------|-------|-------|------------|-------|------|------|------|--|--|--|
| Chana                                                  | NCDEX | April | 2900       | 2851  | 2983 | 3038 | 3061 |  |  |  |
| Pre-Market Intraday Trade Call*                        |       |       | Call       | Entry | T1   | T2   | SL   |  |  |  |
| Chana                                                  | NCDEX | April | Sell       | <2977 | 2952 | 2941 | 2992 |  |  |  |
| *Do not carry forward the position until the next day. |       |       |            |       |      |      |      |  |  |  |