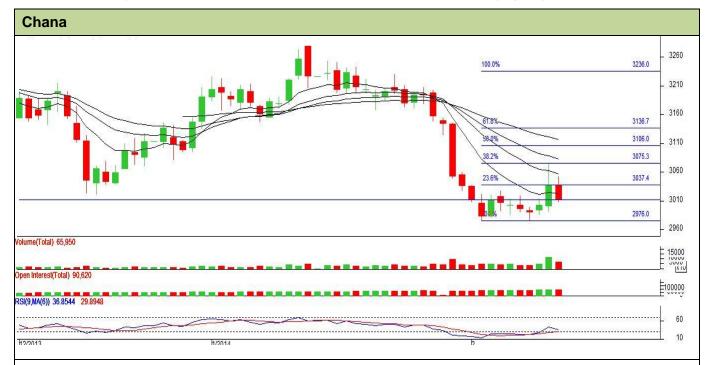

## **Technical Commentary:**

- Candlestick chart shows weak movement in the market.
- RSI is moving down in neutral region favours weak movement.
- Momentum indicator MACD is moving in negative territory supporting bearish tone.
- Prices may get support from short term EMA (9,18).

| C+ | ra | tΔſ | 7W  | S | ell |
|----|----|-----|-----|---|-----|
| υı | ıa | rei | Ŋy. | · | CII |

| 3, 3, 3                                                |       |       |      |            |      |      |      |  |  |  |  |
|--------------------------------------------------------|-------|-------|------|------------|------|------|------|--|--|--|--|
| Intraday Supports & Resistances                        |       |       | S1   | S2         | PCP  | R1   | R2   |  |  |  |  |
| Chana                                                  | NCDEX | April | 3000 | 2950       | 3011 | 3100 | 3200 |  |  |  |  |
| Pre-Market Intraday Trade Call*                        |       |       | Call | Entry      | T1   | T2   | SL   |  |  |  |  |
| Chana                                                  | NCDEX | April | Sell | Below 3019 | 3005 | 2998 | 3027 |  |  |  |  |
| *Do not carry forward the position until the next day. |       |       |      |            |      |      |      |  |  |  |  |