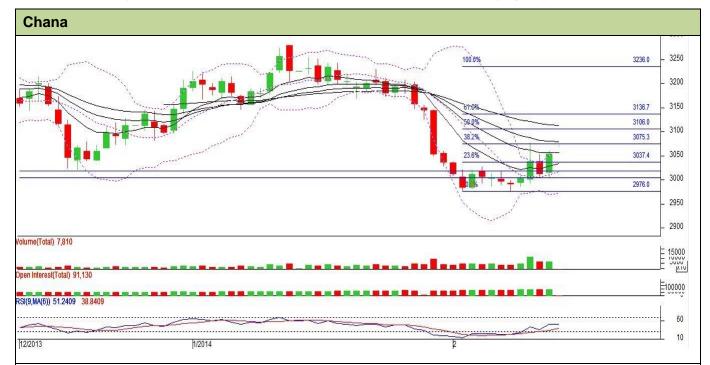

## **Technical Commentary:**

- Candlestick chart shows weak movement in the market.
- RSI is moving down in neutral region favours weak movement.
- Momentum indicator MACD is moving in negative territory supporting bearish tone.
- Prices may get support from short term EMA (9,18).

| Strategy: Sell                                        |       |       |      |            |      |      |      |
|-------------------------------------------------------|-------|-------|------|------------|------|------|------|
| Intraday Supports & Resistances                       |       |       | S1   | S2         | PCP  | R1   | R2   |
| Chana                                                 | NCDEX | April | 3000 | 2950       | 3054 | 3100 | 3200 |
| Pre-Market Intraday Trade Call*                       |       |       | Call | Entry      | T1   | T2   | SL   |
| Chana                                                 | NCDEX | April | Sell | Below 3072 | 3055 | 3045 | 3080 |
| *Do not carry forward the position until the payt day |       |       |      |            |      |      |      |