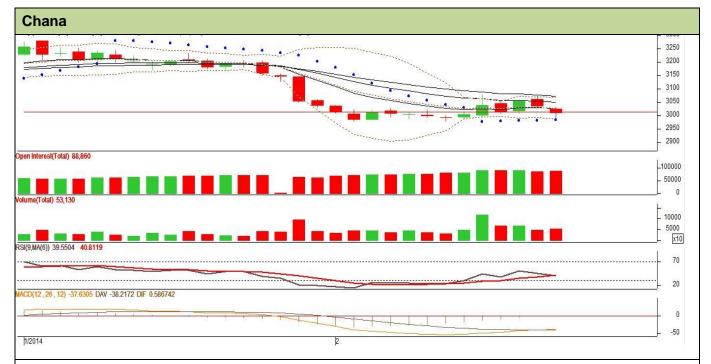

## **Technical Commentary**:

- · Candlestick chart shows weak movement in the market.
- RSI is moving down in neutral region favours weak movement.
- Momentum indicator MACD is moving in negative territory supporting bearish tone.
- Prices may get support from short term EMA (9,18).