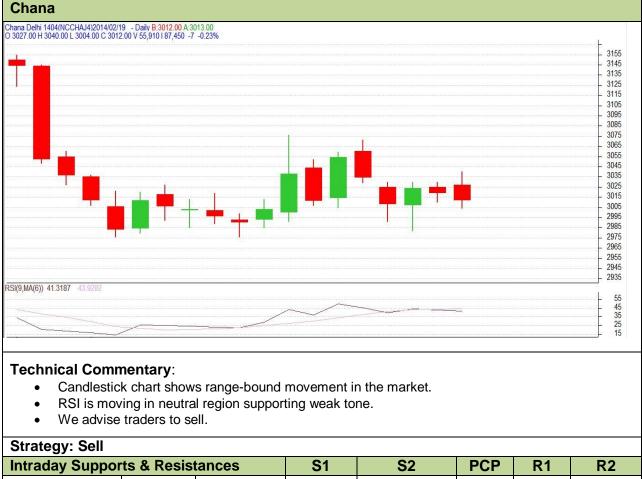

## Exchange: NCDEX Expiry: April 18, 2013

| Intraday Supports & Resistances                        |       |       | S1   | S2    | РСР  | R1   | R2   |
|--------------------------------------------------------|-------|-------|------|-------|------|------|------|
| Chana                                                  | NCDEX | April | 2950 | 2900  | 3012 | 3100 | 3200 |
| Pre-Market Intraday Trade Call*                        |       |       | Call | Entry | T1   | T2   | SL   |
| Chana                                                  | NCDEX | April | Sell | <3015 | 3000 | 2995 | 3024 |
| *Do not carry forward the position until the next day. |       |       |      |       |      |      |      |