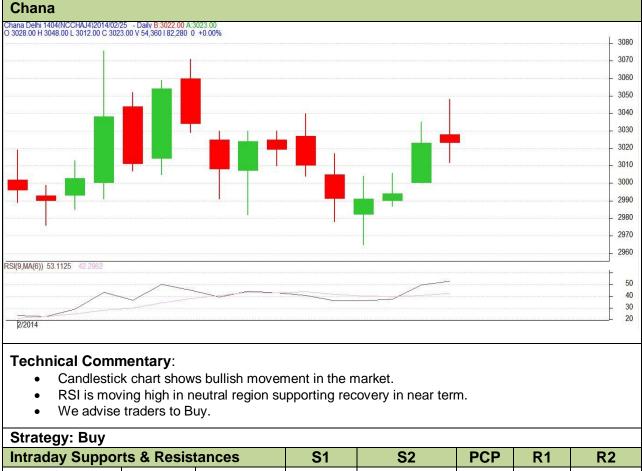

## Exchange: NCDEX Expiry: April 18, 2013

| initiaday Supports & Resistances                       |       |       | 51   | 52    | FOF  |      | NZ   |
|--------------------------------------------------------|-------|-------|------|-------|------|------|------|
| Chana                                                  | NCDEX | April | 2950 | 2900  | 3023 | 3100 | 3200 |
| Pre-Market Intraday Trade Call*                        |       |       | Call | Entry | T1   | T2   | SL   |
| Chana                                                  | NCDEX | April | Buy  | >3020 | 3040 | 3050 | 3008 |
| *Do not carry forward the position until the next day. |       |       |      |       |      |      |      |