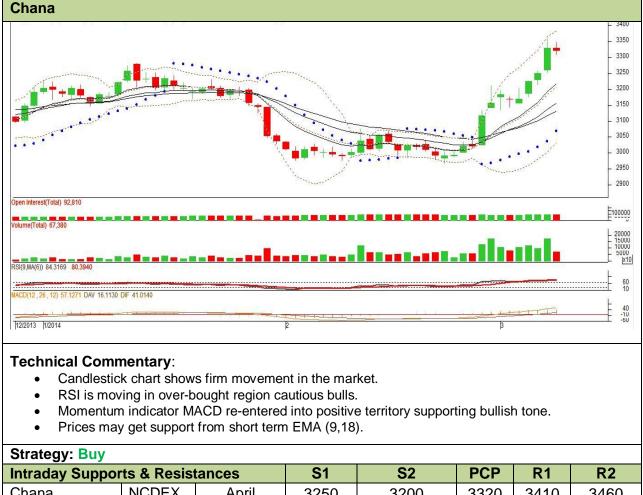

## Exchange: NCDEX Expiry: April 18, 2013

| Strategy: Buy                   |            |       |      |            |            |                   |      |
|---------------------------------|------------|-------|------|------------|------------|-------------------|------|
| Intraday Supports & Resistances |            |       | S1   | S2         | PCP        | R1                | R2   |
| Chana                           | NCDEX      | April | 3250 | 3200       | 3320       | 3410              | 3460 |
| Pre-Market Intraday Trade Call* |            |       | 0-11 | E a fan a  | <b>T</b> 4 | To                | 01   |
| Fre-inarket intra               | iday Irade | Call  | Call | Entry      | T1         | T2                | SL   |
| Chana                           | NCDEX      | April | Buy  | Above 3314 | 3361       | <b>12</b><br>3384 | 3286 |