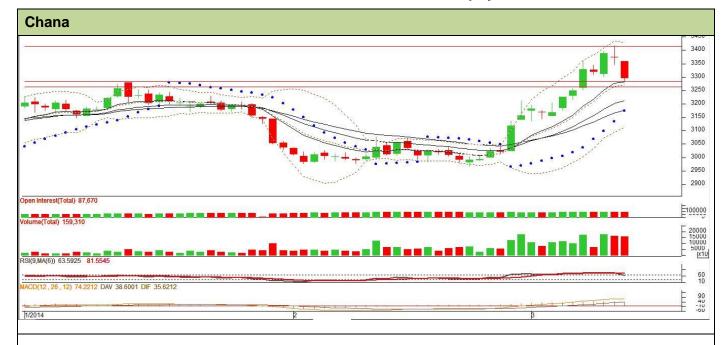

## **Technical Commentary**:

- Candlestick reveals selling interest in market.
- Oscillator RSI is moving down and re-entered in neural region which hints towards cautions for bulls.
- In yesterday's market, fall in prices with fall in volume and OI fvours weak market.

| Str | 'ato | MV. | : Se | ш   |
|-----|------|-----|------|-----|
| Ju  | alc  | чу. | . 00 | 11. |

| Intraday Supports & Resistances                       |       |       | <b>S</b> 1 | S2         | PCP  | R1   | R2   |  |  |  |
|-------------------------------------------------------|-------|-------|------------|------------|------|------|------|--|--|--|
| Chana                                                 | NCDEX | March | 3200       | 3150       | 3296 | 3350 | 3410 |  |  |  |
| Intraday Trade Call*                                  |       |       | Call       | Entry      | T1   | T2   | SL   |  |  |  |
| Chana                                                 | NCDEX | March | Sell       | Below 3282 | 3262 | 3252 | 3296 |  |  |  |
| *Do not carry forward the position until the next day |       |       |            |            |      |      |      |  |  |  |