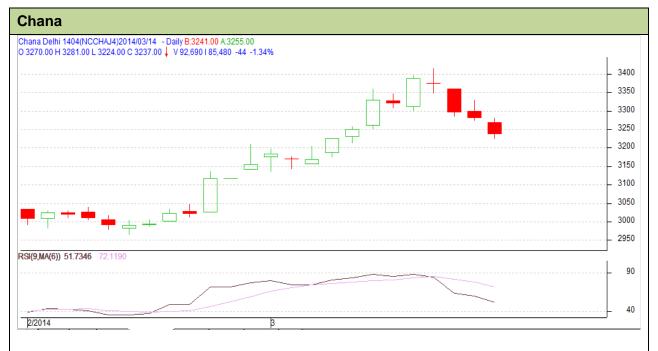

Commodity: Chana Exchange: NCDEX Contract: April Expiry: April 18, 2013

## **Technical Commentary:**

- Candlestick denotes selling interest in the market.
- RSI is declining in neutral region supporting weak tone.
- We advise traders to Sell.

| St  | rate | an, | ,- | S | الم |
|-----|------|-----|----|---|-----|
| OLI | au   | =u\ |    | J | CI  |

| •                                                      |       |       |            |       |      |      |      |  |  |  |
|--------------------------------------------------------|-------|-------|------------|-------|------|------|------|--|--|--|
| Intraday Supports & Resistances                        |       |       | <b>S</b> 1 | S2    | PCP  | R1   | R2   |  |  |  |
| Chana                                                  | NCDEX | April | 3250       | 3200  | 3237 | 3460 | 3510 |  |  |  |
| Pre-Market Intraday Trade Call*                        |       | Call  | Entry      | T1    | T2   | SL   |      |  |  |  |
| Chana                                                  | NCDEX | April | Sell       | <3250 | 3220 | 3210 | 3262 |  |  |  |
| *Do not carry forward the position until the next day. |       |       |            |       |      |      |      |  |  |  |