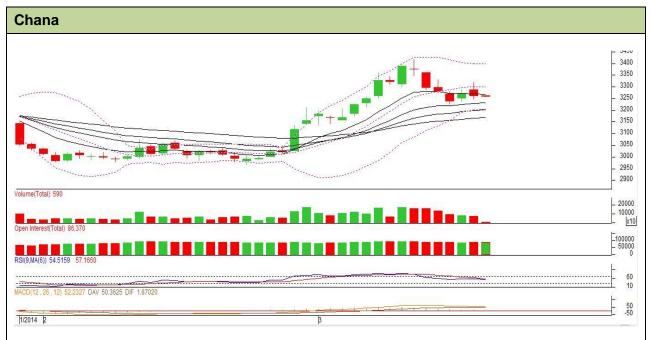

## **Technical Commentary:**

- Candlestick chart shows indecision among traders.
- RSI is re-entered in neutral region cautious bulls.
- Momentum indicator MACD moving flat in positive territory supporting sideways movement.
- Prices may get support from short term EMA (18).

| Strategy: Sell                                         |       |       |            |            |      |      |      |
|--------------------------------------------------------|-------|-------|------------|------------|------|------|------|
| Intraday Supports & Resistances                        |       |       | <b>S</b> 1 | S2         | PCP  | R1   | R2   |
| Chana                                                  | NCDEX | April | 3200       | 3180       | 3261 | 3460 | 3510 |
| Pre-Market Intraday Trade Call*                        |       |       | Call       | Entry      | T1   | T2   | SL   |
| Chana                                                  | NCDEX | April | Sell       | Below 3263 | 3245 | 3234 | 3273 |
| *Do not carry forward the position until the next day. |       |       |            |            |      |      |      |