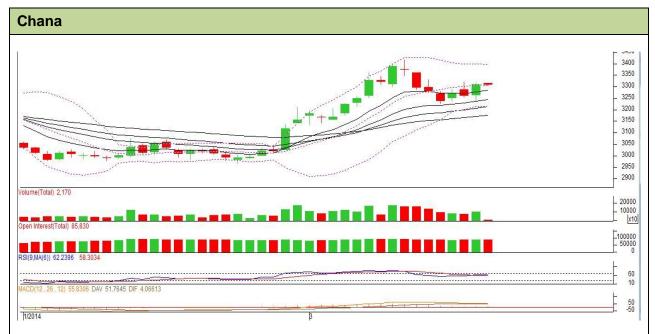

## **Technical Commentary:**

- Candlestick chart shows indecision among traders.
- RSI is re-entered in neutral region cautious bulls.
- Momentum indicator MACD moving flat in positive territory supporting sideways movement.
- Prices may get support from short term EMA (18).