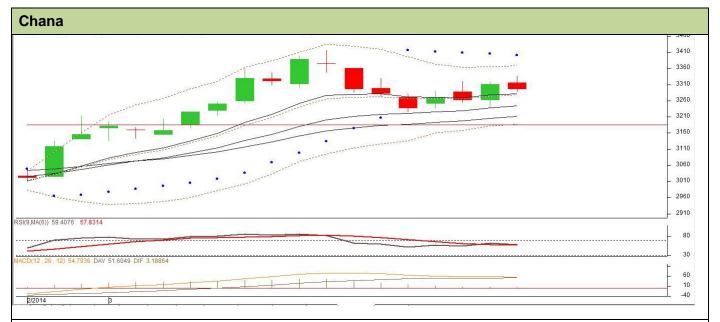

## **Technical Commentary:**

- Candlestick reveals selling interest in market.
- Oscillator RSI is moving down and re-entered in neural region which hints towards cautions for bulls.
- In yesterday's market, fall in prices with fall in volume and OI favours weak market.

| Strategy: | Sell. |
|-----------|-------|
|           |       |

| Intraday Supports & Resistances                        |       |       | <b>S1</b> | S2         | PCP  | R1   | R2   |  |  |
|--------------------------------------------------------|-------|-------|-----------|------------|------|------|------|--|--|
| Chana                                                  | NCDEX | April | 3200      | 3150       | 3296 | 3350 | 3410 |  |  |
| Intraday Trade Call*                                   |       | Call  | Entry     | T1         | T2   | SL   |      |  |  |
| Chana                                                  | NCDEX | April | Sell      | Below 3286 | 3265 | 3254 | 3298 |  |  |
| *Do not carry forward the position until the next day. |       |       |           |            |      |      |      |  |  |