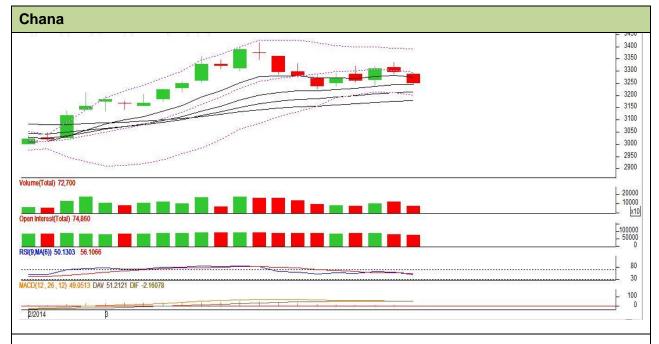

## **Technical Commentary:**

- Candlestick chart shows indecision among traders.
- RSI is moving down in neutral region cautious bulls.
- Momentum indicator MACD moving flat in positive territory supporting sideways movement.
- Prices may get support from short term EMA (18).

| Strategy: Sell                                         |       |       |      |            |      |      |      |
|--------------------------------------------------------|-------|-------|------|------------|------|------|------|
| Intraday Supports & Resistances                        |       |       | S1   | S2         | PCP  | R1   | R2   |
| Chana                                                  | NCDEX | April | 3200 | 3180       | 3249 | 3325 | 3360 |
| Pre-Market Intraday Trade Call*                        |       |       | Call | Entry      | T1   | T2   | SL   |
| Chana                                                  | NCDEX | April | Sell | Below 3238 | 3224 | 3215 | 3246 |
| *Do not carry forward the position until the next day. |       |       |      |            |      |      |      |