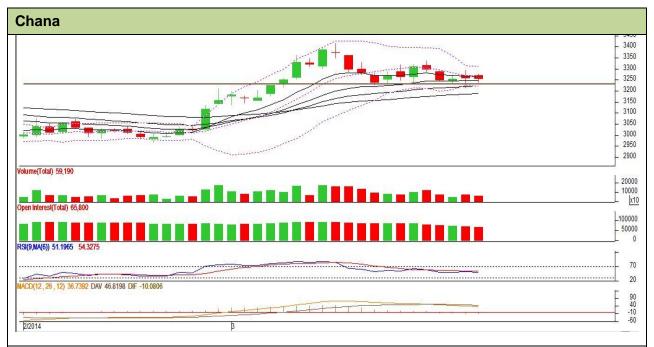

## **Technical Commentary:**

- Candlestick chart shows indecision among traders.
- RSI is moving down in neutral region cautious bulls.
- Momentum indicator MACD moving flat in positive territory supporting sideways movement.
- Prices may get support from short term EMA (18).

| Strategy: Sell                                         |       |       |            |            |      |      |      |
|--------------------------------------------------------|-------|-------|------------|------------|------|------|------|
| Intraday Supports & Resistances                        |       |       | <b>S</b> 1 | S2         | PCP  | R1   | R2   |
| Chana                                                  | NCDEX | April | 3200       | 3180       | 3255 | 3325 | 3360 |
| Pre-Market Intraday Trade Call*                        |       |       | Call       | Entry      | T1   | T2   | SL   |
| Chana                                                  | NCDEX | April | Sell       | Below 3276 | 3234 | 3214 | 3302 |
| *Do not carry forward the position until the next day. |       |       |            |            |      |      |      |