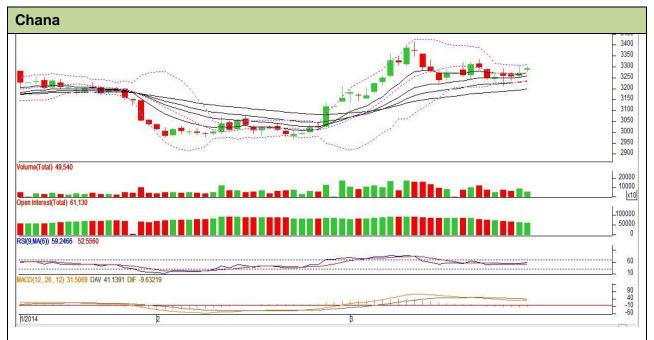

## **Technical Commentary:**

- Candlestick chart shows indecision among traders.
- RSI is moving down in neutral region cautious bulls.
- Momentum indicator MACD moving flat in positive territory supporting sideways movement.
- Prices may get support from short term EMA (18).

| Strategy: Buy                                         |       |       |      |            |      |      |      |
|-------------------------------------------------------|-------|-------|------|------------|------|------|------|
| Intraday Supports & Resistances                       |       |       | S1   | S2         | PCP  | R1   | R2   |
| Chana                                                 | NCDEX | April | 3200 | 3180       | 3291 | 3360 | 3410 |
| Pre-Market Intraday Trade Call*                       |       |       | Call | Entry      | T1   | T2   | SL   |
| Chana                                                 | NCDEX | April | Buy  | Below 3286 | 3332 | 3355 | 3259 |
| *Do not carry forward the position until the next day |       |       |      |            |      |      |      |