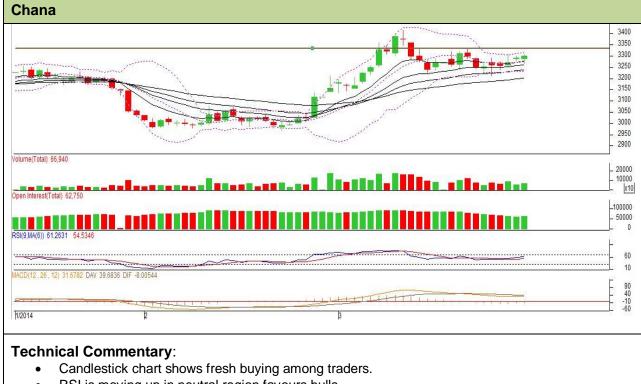

## Exchange: NCDEX Expiry: April 18, 2013

- RSI is moving up in neutral region favours bulls.
- Momentum indicator MACD moving flat in positive territory supporting sideways movement.
- Prices may get support from short term EMA (9,18).

| Strategy: Buy                                          |       |       |      |            |      |      |      |
|--------------------------------------------------------|-------|-------|------|------------|------|------|------|
| Intraday Supports & Resistances                        |       |       | S1   | S2         | PCP  | R1   | R2   |
| Chana                                                  | NCDEX | April | 3200 | 3180       | 3300 | 3360 | 3410 |
| Pre-Market Intraday Trade Call*                        |       |       | Call | Entry      | T1   | T2   | SL   |
| Chana                                                  | NCDEX | April | Buy  | Below 3306 | 3332 | 3345 | 3291 |
| *Do not carry forward the position until the next day. |       |       |      |            |      |      |      |