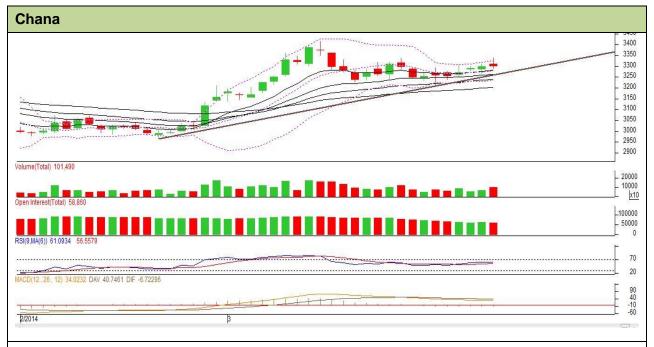

## **Technical Commentary:**

- Candlestick chart shows fresh buying among traders.
- RSI is moving up in neutral region favours bulls.
- Momentum indicator MACD moving flat in positive territory supporting sideways movement.
- Prices may get support from short term EMA (9,18).

| Strategy: | Buv | 1 |
|-----------|-----|---|
|-----------|-----|---|

| Intraday Supports & Resistances                       |       | <b>S</b> 1 | S2    | PCP        | R1   | R2    |      |  |  |  |
|-------------------------------------------------------|-------|------------|-------|------------|------|-------|------|--|--|--|
| Chana                                                 | NCDEX | April      | 3200  | 3180       | 3300 | 3360  | 3410 |  |  |  |
| Pre-Market Intraday Trade Call*                       |       | Call       | Entry | T1         | T2   | SL    |      |  |  |  |
| Chana                                                 | NCDEX | April      | Buy   | Below 3303 | 3328 | 33451 | 3288 |  |  |  |
| *Do not carry forward the position until the next day |       |            |       |            |      |       |      |  |  |  |