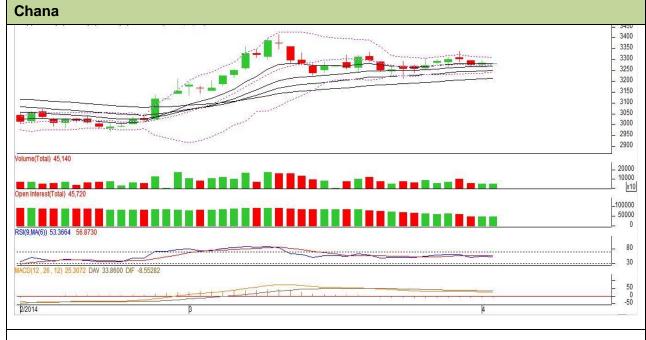

## **Technical Commentary:**

- Candlestick chart shows indecision among traders.
- RSI is moving down in neutral region cautions bulls.
- Momentum indicator MACD moving flat in positive territory supporting sideways movement.
- Prices may get support from short term EMA (27,50).

| Strategy: Buy                                          |       |       |      |            |      |      |      |
|--------------------------------------------------------|-------|-------|------|------------|------|------|------|
| Intraday Supports & Resistances                        |       |       | S1   | S2         | PCP  | R1   | R2   |
| Chana                                                  | NCDEX | April | 3200 | 3180       | 3284 | 3360 | 3410 |
| Pre-Market Intraday Trade Call*                        |       |       | Call | Entry      | T1   | T2   | SL   |
| Chana                                                  | NCDEX | April | Buy  | Above 3282 | 3302 | 3311 | 3270 |
| *Do not carry forward the position until the next day. |       |       |      |            |      |      |      |