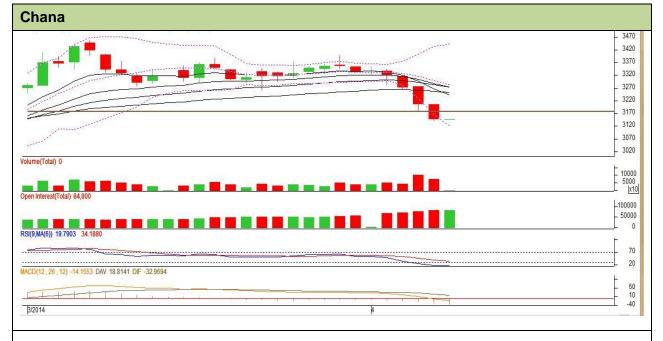

## **Technical Commentary:**

- Candlestick chart shows selling interest in market.
- RSI is moving down in oversold region cautions bears.
- Momentum indicator MACD re-entered in negative territory supporting weak movement.
- Prices may face stiff resistance from short term EMA (27,50).