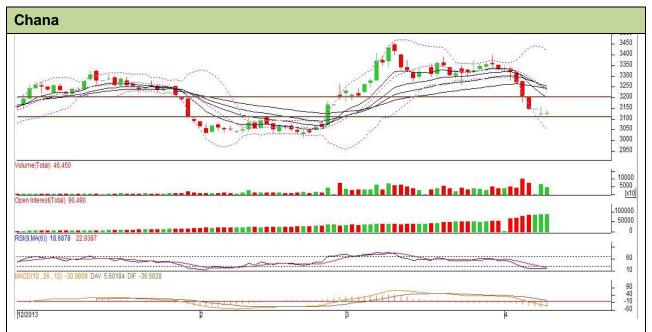

## **Technical Commentary:**

- Candlestick chart shows indecision in market. And Prices are getting support at 3110-3130 levels.
- RSI is moving down in oversold region cautions bears.
- Momentum indicator MACD re-entered in negative territory supporting weak movement.
- Prices may face stiff resistance from short term EMA (27,50).

| Strategy: Buy                                          |       |     |            |            |      |      |      |
|--------------------------------------------------------|-------|-----|------------|------------|------|------|------|
| Intraday Supports & Resistances                        |       |     | <b>S</b> 1 | S2         | PCP  | R1   | R2   |
| Chana                                                  | NCDEX | May | 3050       | 3000       | 3127 | 3260 | 3310 |
| Pre-Market Intraday Trade Call*                        |       |     | Call       | Entry      | T1   | T2   | SL   |
| Chana                                                  | NCDEX | May | Buy        | Above 3112 | 3148 | 3169 | 3091 |
| *Do not carry forward the position until the next day. |       |     |            |            |      |      |      |