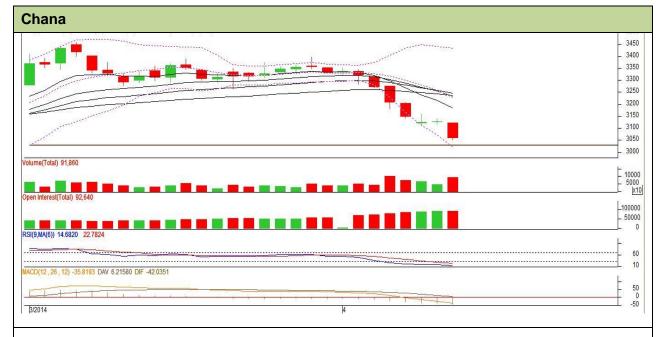

## Technical Commentary:

- Candlestick chart shows selling interest in market.
- RSI is moving down in oversold region cautions bears.
- Momentum indicator MACD re-entered in negative territory supporting weak movement.
- Prices may face stiff resistance from short term EMA (27,50).

| Strategy: Sell                                         |       |     |      |            |      |      |      |
|--------------------------------------------------------|-------|-----|------|------------|------|------|------|
| Intraday Supports & Resistances                        |       |     | S1   | S2         | PCP  | R1   | R2   |
| Chana                                                  | NCDEX | May | 3000 | 2950       | 3059 | 3183 | 3235 |
| Pre-Market Intraday Trade Call*                        |       |     | Call | Entry      | T1   | T2   | SL   |
| Chana                                                  | NCDEX | May | Sell | Below 3060 | 3030 | 3015 | 3078 |
| *Do not carry forward the position until the next day. |       |     |      |            |      |      |      |