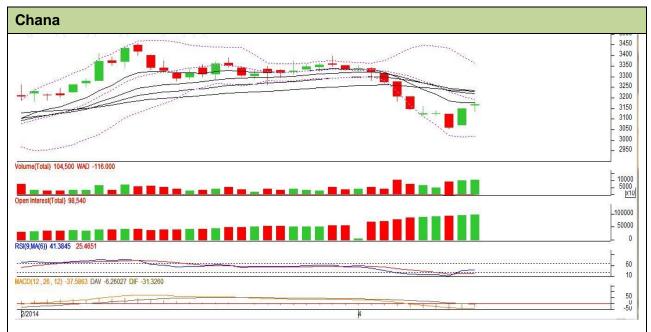

## **Technical Commentary:**

- Candlestick chart shows buying interest in market.
- RSI re-entered into neutral region favours bulls.
- Momentum indicator MACD is in negative territory cautions bulls.
- Prices may face stiff resistance from short term EMA (27,50).

| Strategy: Buy                                          |       |     |           |            |      |      |      |
|--------------------------------------------------------|-------|-----|-----------|------------|------|------|------|
| Intraday Supports & Resistances                        |       |     | <b>S1</b> | S2         | PCP  | R1   | R2   |
| Chana                                                  | NCDEX | May | 3049      | 2950       | 3168 | 3264 | 3310 |
| Pre-Market Intraday Trade Call*                        |       |     | Call      | Entry      | T1   | T2   | SL   |
| Chana                                                  | NCDEX | May | Buy       | Above 3181 | 3218 | 3236 | 3159 |
| *Do not carry forward the position until the next day. |       |     |           |            |      |      |      |