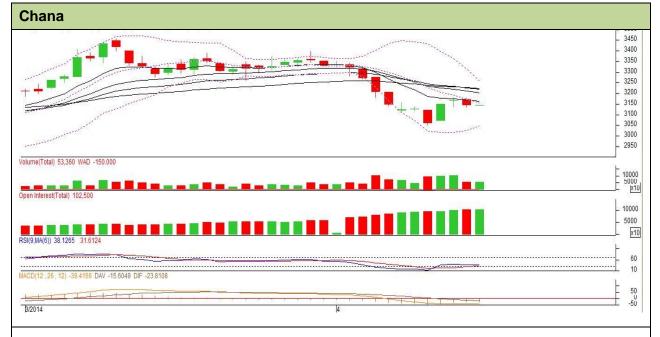

## Technical Commentary:

- Candlestick chart shows buying interest in market.
- RSI re-entered into neutral region favours bulls.
- Momentum indicator MACD is in negative territory cautions bulls.
- Prices may face stiff resistance from short term EMA (27,50).