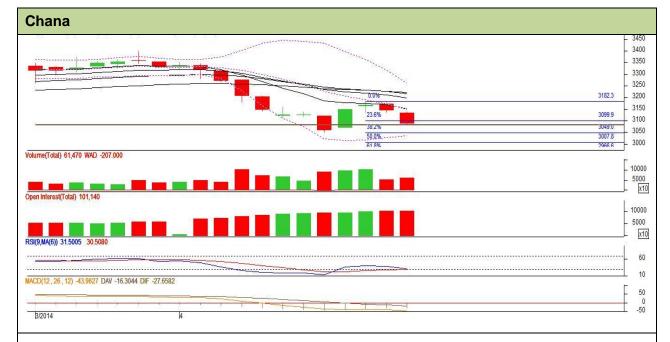

## Technical Commentary:

- Candlestick chart shows selling interest in market.
- RSI moving down in neutral region favours bears.
- Momentum indicator MACD is in negative territory cautions bulls.
- Prices may face stiff resistance from short term EMA (27,50).

| Strategy: Sell                                         |       |     |            |            |      |      |      |
|--------------------------------------------------------|-------|-----|------------|------------|------|------|------|
| Intraday Supports & Resistances                        |       |     | <b>S</b> 1 | S2         | PCP  | R1   | R2   |
| Chana                                                  | NCDEX | May | 3049       | 2950       | 3087 | 3148 | 3264 |
| Pre-Market Intraday Trade Call*                        |       |     | Call       | Entry      | T1   | T2   | SL   |
| Chana                                                  | NCDEX | May | Sell       | Above 3083 | 3062 | 3051 | 3095 |
| *Do not carry forward the position until the next day. |       |     |            |            |      |      |      |