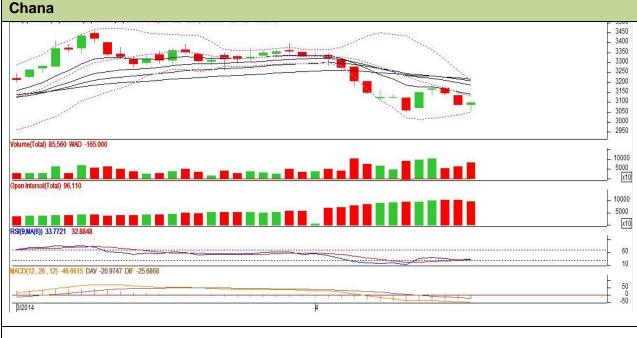

## **Technical Commentary:**

- Candlestick chart shows indescision in market.
- RSI moving flat in neutral region favours bears.
- Momentum indicator MACD is in negative territory cautions bulls.
- Prices may face stiff resistance from short term EMA (27,50).