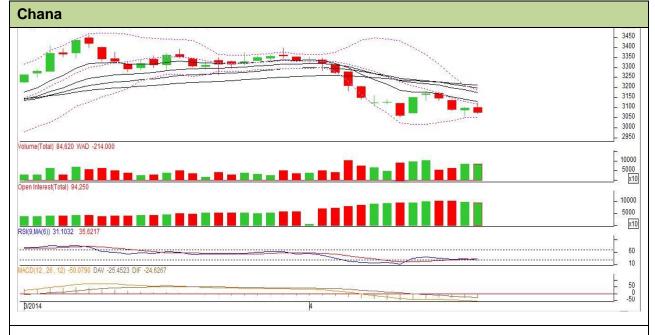

## **Technical Commentary:**

- Candlestick chart shows indecision in market.
- RSI moving flat in neutral region favours bears.
- Momentum indicator MACD is in negative territory cautions bulls.
- Prices may face stiff resistance from short term EMA (27,50).

| Strategy: Sell                                         |       |     |      |            |      |      |      |
|--------------------------------------------------------|-------|-----|------|------------|------|------|------|
| Intraday Supports & Resistances                        |       |     | S1   | S2         | PCP  | R1   | R2   |
| Chana                                                  | NCDEX | May | 3049 | 2950       | 3074 | 3148 | 3264 |
| Pre-Market Intraday Trade Call*                        |       |     | Call | Entry      | T1   | T2   | SL   |
| Chana                                                  | NCDEX | May | Sell | Above 3069 | 3043 | 3030 | 3084 |
| *Do not carry forward the position until the next day. |       |     |      |            |      |      |      |