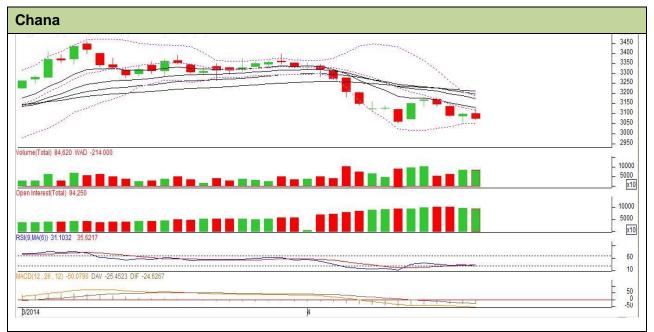

## **Technical Commentary**:

- Candlestick chart shows indecision in market.
- RSI moving flat in neutral region favours bears.
- Momentum indicator MACD is in negative territory cautions bulls.
- Prices may face stiff resistance from short term EMA (27,50).

| Strategy: Sell                                         |       |     |            |            |      |      |      |
|--------------------------------------------------------|-------|-----|------------|------------|------|------|------|
| Intraday Supports & Resistances                        |       |     | <b>S</b> 1 | S2         | PCP  | R1   | R2   |
| Chana                                                  | NCDEX | May | 3000       | 2950       | 3074 | 3148 | 3264 |
| Pre-Market Intraday Trade Call*                        |       |     | Call       | Entry      | T1   | T2   | SL   |
| Chana                                                  | NCDEX | May | Sell       | Below 3069 | 3043 | 3030 | 3084 |
| *Do not carry forward the position until the next day. |       |     |            |            |      |      |      |