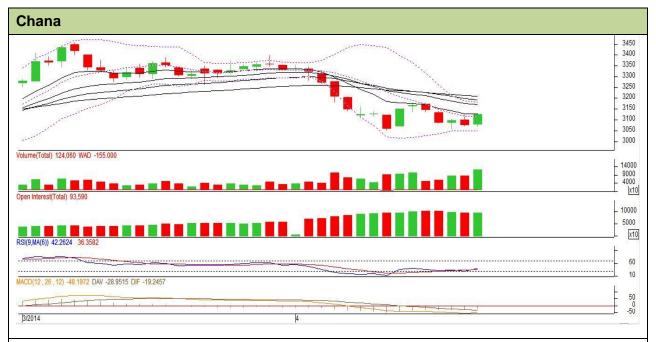

## **Technical Commentary:**

- Candlestick chart shows indecision in market.
- RSI moving up in neutral region favours bulls.
- Momentum indicator MACD is in negative territory cautions bulls.
- Prices may face stiff resistance from short term EMA (27,50).