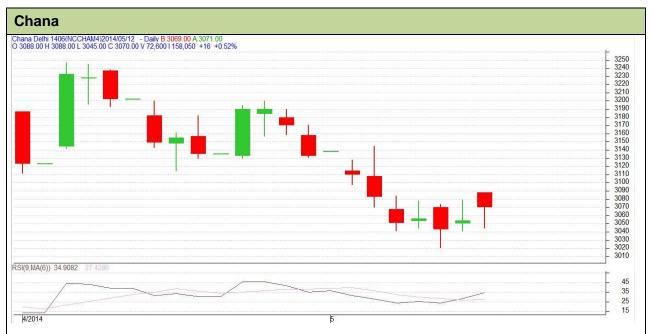

## **Technical Commentary:**

- Candlestick chart shows selling interest in market.
- RSI moving down in neutral region favours weak movement.
- Momentum indicator MACD is in negative territory cautions bulls.
- Prices may face stiff resistance from short term EMA (9,18).
- And strong support at 2950 levels.

| Strategy: Sell                                         |       |      |      |       |      |      |      |
|--------------------------------------------------------|-------|------|------|-------|------|------|------|
| Intraday Supports & Resistances                        |       |      | S1   | S2    | PCP  | R1   | R2   |
| Chana                                                  | NCDEX | June | 2950 | 2900  | 3070 | 3164 | 3234 |
| Pre-Market Intraday Trade Call*                        |       |      | Call | Entry | T1   | T2   | SL   |
| Chana                                                  | NCDEX | June | Sell | <3080 | 3060 | 3052 | 3092 |
| *Do not carry forward the position until the next day. |       |      |      |       |      |      |      |