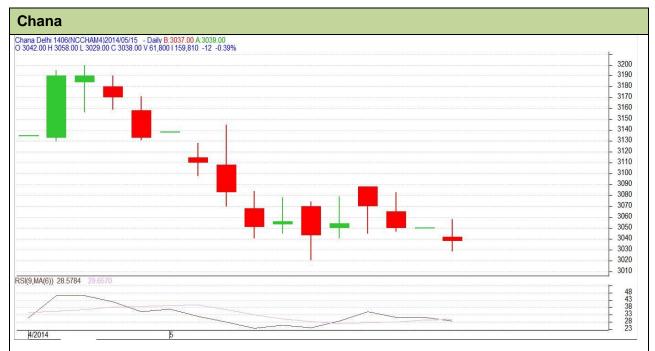

## **Technical Commentary:**

- Candlestick chart shows selling interest in market.
- RSI is fluctuating in neutral region favours weak movement.
- We advice traders to sell.

| Strategy: Sell                                         |       |      |            |       |      |      |      |
|--------------------------------------------------------|-------|------|------------|-------|------|------|------|
| Intraday Supports & Resistances                        |       |      | <b>S</b> 1 | S2    | PCP  | R1   | R2   |
| Chana                                                  | NCDEX | June | 2950       | 2900  | 3038 | 3164 | 3234 |
| Pre-Market Intraday Trade Call*                        |       |      | Call       | Entry | T1   | T2   | SL   |
| Chana                                                  | NCDEX | June | Sell       | <3050 | 3035 | 3035 | 3059 |
| *Do not carry forward the position until the next day. |       |      |            |       |      |      |      |