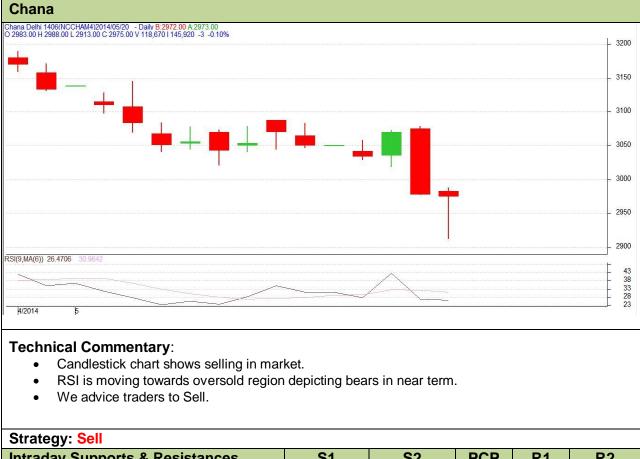

## Exchange: NCDEX Expiry: June 20, 2014

| Intraday Supports & Resistances                        |       |      | S1   | S2    | PCP  | R1   | R2   |
|--------------------------------------------------------|-------|------|------|-------|------|------|------|
| Chana                                                  | NCDEX | June | 2900 | 2850  | 2975 | 3164 | 3234 |
| Pre-Market Intraday Trade Call*                        |       |      | Call | Entry | T1   | T2   | SL   |
| Chana                                                  | NCDEX | June | Sell | <2990 | 2970 | 2962 | 3002 |
| *Do not carry forward the position until the next day. |       |      |      |       |      |      |      |