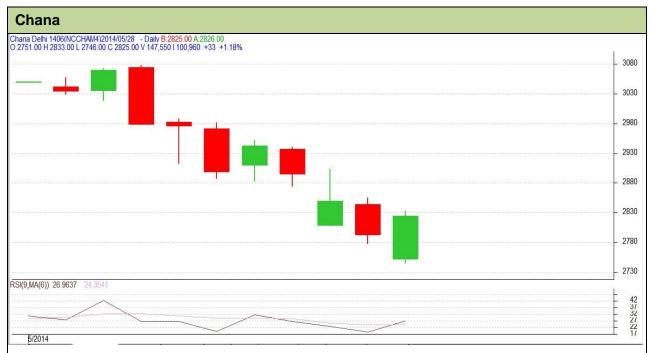

## **Technical Commentary:**

- · Candlestick chart shows selling interest in market.
- RSI is fluctuating in oversold region supporting weak tone.
- We advice traders to Sell.

| Strategy: | Sel |  |
|-----------|-----|--|
|-----------|-----|--|

| on aregy.                                              |       |      |       |       |      |      |      |  |  |
|--------------------------------------------------------|-------|------|-------|-------|------|------|------|--|--|
| Intraday Supports & Resistances                        |       | S1   | S2    | PCP   | R1   | R2   |      |  |  |
| Chana                                                  | NCDEX | June | 2700  | 2650  | 2825 | 2960 | 3010 |  |  |
| Pre-Market Intraday Trade Call*                        |       | Call | Entry | T1    | T2   | SL   |      |  |  |
| Chana                                                  | NCDEX | June | Sell  | <2835 | 2795 | 2780 | 2859 |  |  |
| *Do not carry forward the position until the next day. |       |      |       |       |      |      |      |  |  |